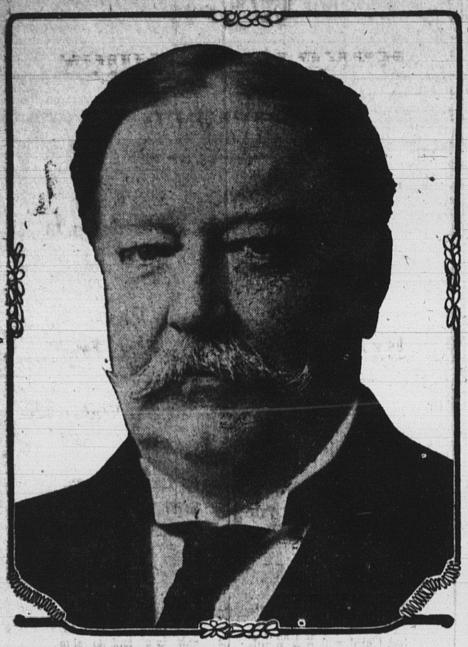

# TAFT AND SHERMAN CHOSEN BY REPUBLICAN CONVENTION

Greatest Battle in History of American Politics Results in Victory for President--Wins on First Ballot with 561 Votes--Roosevelt Men Refuse to Vote.

> For President. WILLIAM H. TAFT.

For Vice-President. JAMES S. SHERMAN.

Chicago, June 24.—These are the The roll call was rushed through

After five days and nights of the Sherman the ranks of the party were pitted Beveridge ..... wrest a victory from their opponents, Thus ended a convention that will it all ended in the choice of the men go down in history as the most rewho led the party in the last na- markable in history. The weary deletional campaign and who are now oc- gates, exhausted with long hours of cupying the highest offices in the land strain and excitement, thankful that as the choice of a majority of the at last it was all over, broke into American people, to go before the public as candidates for a second

Taft's Name Presented.

President Taft's name was presented to the convention by Harding of Ohio, and the nomination was seconded by John Wanamaker of Philadelphia and Nicholas Murray Butler of New York. LaFoliette was the only other can-